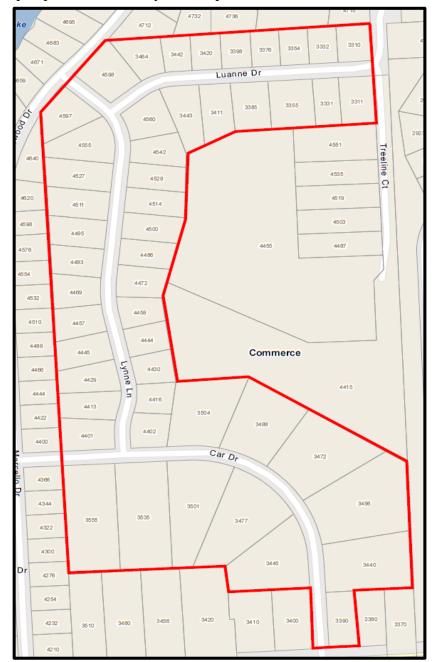

## Sherwood Acres Crack Sealing Special Assessment District

The proposed Special Assessment District involves the property located in the Charter Township of Commerce, Oakland County, Michigan, further described in the attached **Exhibit A.** 

The following map depicts the boundary of the Special Assessment District: